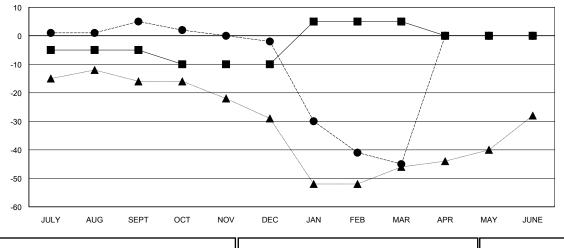

## GOALS AND ACTUAL MEMBERS CUMULATIVE

■ ■ MEMBER GROWTH NET GOAL

- ● - MEMBER GROWTH ACTUAL
- ▲ - LAST YEAR MEMBERSHIP ACTUAL

|   | DROPPED CLUBS: 1 |    |
|---|------------------|----|
| • | DROPPED MEMBERS  |    |
|   | DECEASED         | 16 |
|   | CLUB CANCELLED   | 4  |